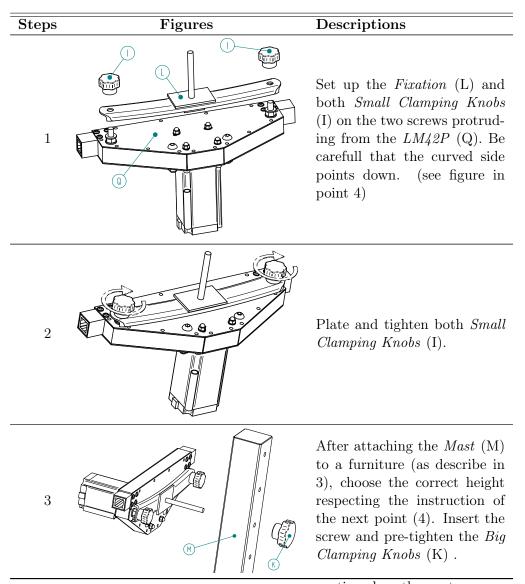

# 4 Installation and adjustment of the LM42P on the mast

Table 7: Installation and adjustment of the LM42P on the mast  $\,$ 

... after

| Steps | Figures | Descriptions Steps                                                                                                                                                |
|-------|---------|-------------------------------------------------------------------------------------------------------------------------------------------------------------------|
| 4     |         | Tighten the <i>Big Clamping Knobs</i> (K) making sure that the penetration hole is between 1 to 2cm higher than the dildo. Adjust the orientation to your liking. |