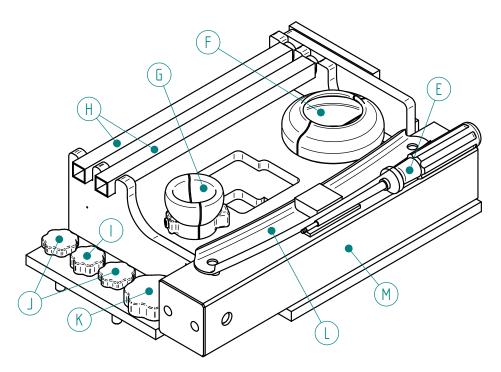

## 1 Description of the content

Figure 1: Wooden storage box

Figure 2: Storage mobile rack and location of the clamp

Figure 3: Location of the parts on the mobile rack

Figure 4: Location of the parts on the mobile rack (bottom view)

Figure 5: Storage box without the mobile rack (bottom of the box)

Table 1: Description of the parts

| Wording | Figures | Descriptions                                                                                                                                                                                                                                |
|---------|---------|---------------------------------------------------------------------------------------------------------------------------------------------------------------------------------------------------------------------------------------------|
| A, B    | 0       | Storage case protecting the machine and its accessories. Dimensions 350 x $240 \times 183$ mm. Include a lock with two keys.                                                                                                                |
| С       |         | Mobile Rack it's for arranging the different parts inside the storage case.                                                                                                                                                                 |
| D       |         | Clamp to fix the mast to the frame of the bed or the fixing plate of the mast at the coffee table.                                                                                                                                          |
| Е       |         | Torx screwdriver for tightening the adapters for dildos on the shaft.                                                                                                                                                                       |
| F       |         | Realistic Cock Adapter (optional) from the brand Pipedream Cock. This piece allows the attachment of the dildo on the shaft. It clips the suction cup of the dildo. Outside diameter = 80mm, height = 24mm and 50mm for the small diameter. |
| G       |         | Big balls Pyrex Glass Anal Adapter (optional). This piece allows the attachment of the dildo on the shaft. It pinches the biggest ball of the dildo with an outside diameter of 37mm.                                                       |

| after   |         |                                                                                                                                                                                                                                                |
|---------|---------|------------------------------------------------------------------------------------------------------------------------------------------------------------------------------------------------------------------------------------------------|
| Wording | Figures | Descriptions                                                                                                                                                                                                                                   |
| G'      |         | Milk Bottle Adapter (optional) (men's dildo). This piece allows the attachment of the dildo on the shaft.                                                                                                                                      |
| Н       |         | Shaft (1 shaft include, the second is optional) This article is used to transmit the movement back and forth to the dildo. One end is inserted and secured by a strong permanent magnet in the LM42P. To release the shaft simply pull it out. |
| I       |         | Small Clamping Knobs (2 pieces included) These pieces are made to tight the fixation on the LM42P. One Small Clamping Knobs is placed above the Mobile Rack on the left and the second is below the Mobile Rack. (See figures 4, page 5)       |
| J       |         | Clamping Knob to fix the mast (2 pieces included) on the Mast fixing plate (N).                                                                                                                                                                |

| Wording | Figures | Descriptions                                                                                                                                                                                                               |
|---------|---------|----------------------------------------------------------------------------------------------------------------------------------------------------------------------------------------------------------------------------|
| K       |         | Big Clamping Knobs To tighten the $LM42P$ on the mast through the Fixation.                                                                                                                                                |
| L       |         | Fixation To tighten the LM42P on the mast. It is composed of 4 different pieces which are the main part made of carbone fiber, 1 bolt lenght 80mm, 1 plastic part which stop the bolt and 1 rubber plate of thickness 3mm. |
| M       |         | $Mast$ to fix the $LM42P$ on a furniture. Which contains 5 holes to set the hight. Total lenght $= 330 \mathrm{mm}$ .                                                                                                      |