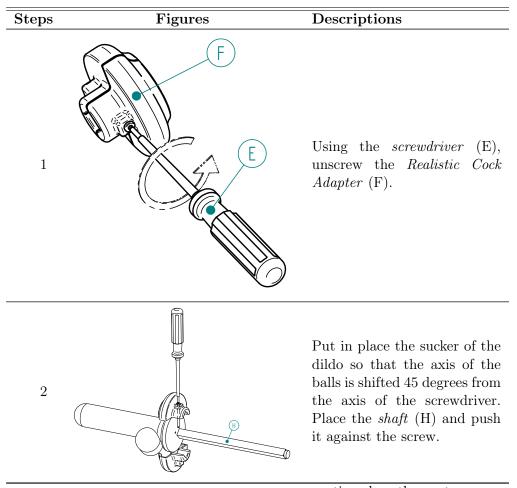

Figure 5: Storage box without the mobile rack (bottom of the box)

Table 1: Description of the parts

| Wording | Figures | Descriptions                                                                                                                                                                                                                                |
|---------|---------|---------------------------------------------------------------------------------------------------------------------------------------------------------------------------------------------------------------------------------------------|
| A, B    | 0       | Storage case protecting the machine and its accessories. Dimensions 350 x $240 \times 183$ mm. Include a lock with two keys.                                                                                                                |
| С       |         | Mobile Rack it's for arranging the different parts inside the storage case.                                                                                                                                                                 |
| D       |         | Clamp to fix the mast to the frame of the bed or the fixing plate of the mast at the coffee table.                                                                                                                                          |
| Е       |         | Torx screwdriver for tightening the adapters for dildos on the shaft.                                                                                                                                                                       |
| F       |         | Realistic Cock Adapter (optional) from the brand Pipedream Cock. This piece allows the attachment of the dildo on the shaft. It clips the suction cup of the dildo. Outside diameter = 80mm, height = 24mm and 50mm for the small diameter. |
| G       |         | Big balls Pyrex Glass Anal Adapter (optional). This piece allows the attachment of the dildo on the shaft. It pinches the biggest ball of the dildo with an outside diameter of 37mm.                                                       |

## 2 Mounting dildos on their adapter

Note: if you have other dildos and these have the same base as those proposed with the LM42P, you will be able to even use them with our adapters.

### 2.1 King Cock Plus Dual Density Realistic Cock (Pipedream)

Table 2: Mounting King Cock Dual Density Realistic Cock (Pipedream)

continued on the next page  $\dots$ 