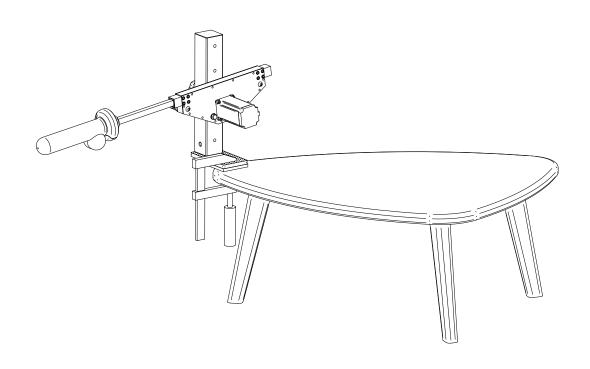

### 3.2 On the coffee table

Table 6: Fixing the LM42P on the coffee table

# 4 Installation and adjustment of the LM42P on the mast

Table 7: Installation and adjustment of the LM42P on the mast  $\,$ 

... after

| Steps | Figures | Descriptions Steps                                                                                                                                                |
|-------|---------|-------------------------------------------------------------------------------------------------------------------------------------------------------------------|
| 4     |         | Tighten the <i>Big Clamping Knobs</i> (K) making sure that the penetration hole is between 1 to 2cm higher than the dildo. Adjust the orientation to your liking. |