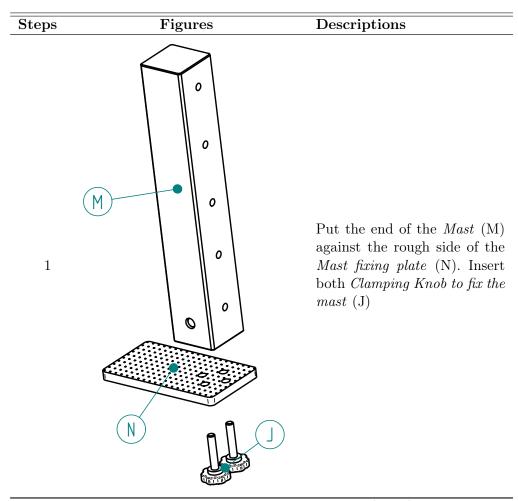

# 4 Installation and adjustment of the LM42P on the mast

Table 7: Installation and adjustment of the LM42P on the mast  $\,$ 

... after

| Steps | Figures | Descriptions Steps                                                                                                                                                |
|-------|---------|-------------------------------------------------------------------------------------------------------------------------------------------------------------------|
| 4     |         | Tighten the <i>Big Clamping Knobs</i> (K) making sure that the penetration hole is between 1 to 2cm higher than the dildo. Adjust the orientation to your liking. |