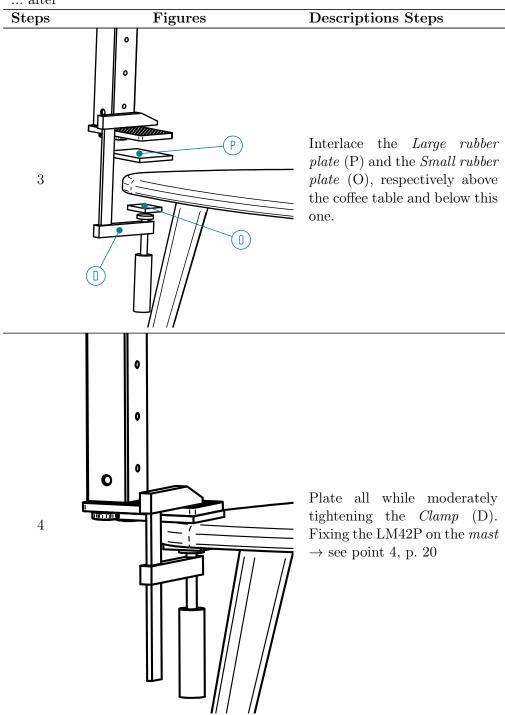

### 3.2 On the coffee table

Table 6: Fixing the LM42P on the coffee table

# 4 Installation and adjustment of the LM42P on the mast

Table 7: Installation and adjustment of the LM42P on the mast  $\,$ 

... after

| Steps | Figures | Descriptions Steps                                                                                                                                                |
|-------|---------|-------------------------------------------------------------------------------------------------------------------------------------------------------------------|
| 4     |         | Tighten the <i>Big Clamping Knobs</i> (K) making sure that the penetration hole is between 1 to 2cm higher than the dildo. Adjust the orientation to your liking. |