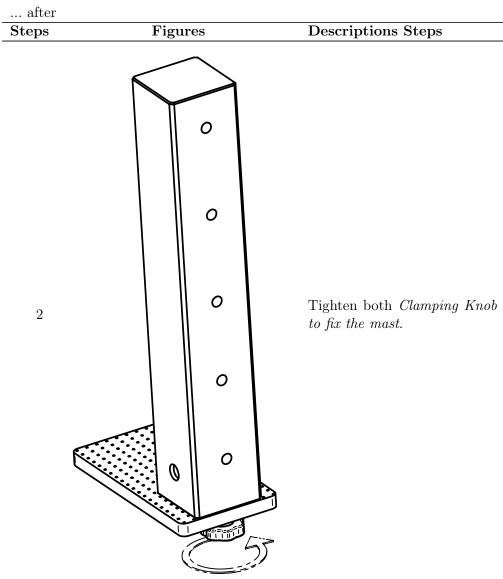

# 4 Installation and adjustment of the LM42P on the mast

Table 7: Installation and adjustment of the LM42P on the mast  $\,$ 

... after

| Steps | Figures | Descriptions Steps                                                                                                                                                |
|-------|---------|-------------------------------------------------------------------------------------------------------------------------------------------------------------------|
| 4     |         | Tighten the <i>Big Clamping Knobs</i> (K) making sure that the penetration hole is between 1 to 2cm higher than the dildo. Adjust the orientation to your liking. |