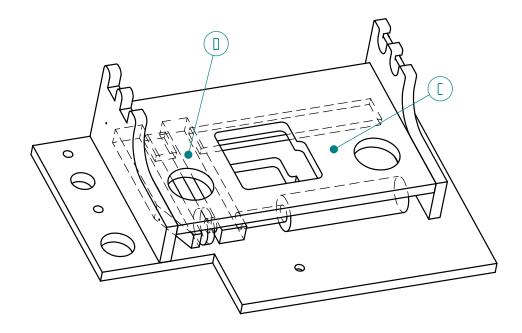

## 1 Description of the content

Figure 1: Wooden storage box

Figure 2: Storage mobile rack and location of the clamp

Figure 3: Location of the parts on the mobile rack

Figure 4: Location of the parts on the mobile rack (bottom view)

Figure 5: Storage box without the mobile rack (bottom of the box)

Table 1: Description of the parts

| Wording | Figures | Descriptions                                                                                                                                                                                                                                |
|---------|---------|---------------------------------------------------------------------------------------------------------------------------------------------------------------------------------------------------------------------------------------------|
| A, B    | 0       | Storage case protecting the machine and its accessories. Dimensions 350 x $240 \times 183$ mm. Include a lock with two keys.                                                                                                                |
| С       |         | Mobile Rack it's for arranging the different parts inside the storage case.                                                                                                                                                                 |
| D       |         | Clamp to fix the mast to the frame of the bed or the fixing plate of the mast at the coffee table.                                                                                                                                          |
| Е       |         | Torx screwdriver for tightening the adapters for dildos on the shaft.                                                                                                                                                                       |
| F       |         | Realistic Cock Adapter (optional) from the brand Pipedream Cock. This piece allows the attachment of the dildo on the shaft. It clips the suction cup of the dildo. Outside diameter = 80mm, height = 24mm and 50mm for the small diameter. |
| G       |         | Big balls Pyrex Glass Anal Adapter (optional). This piece allows the attachment of the dildo on the shaft. It pinches the biggest ball of the dildo with an outside diameter of 37mm.                                                       |