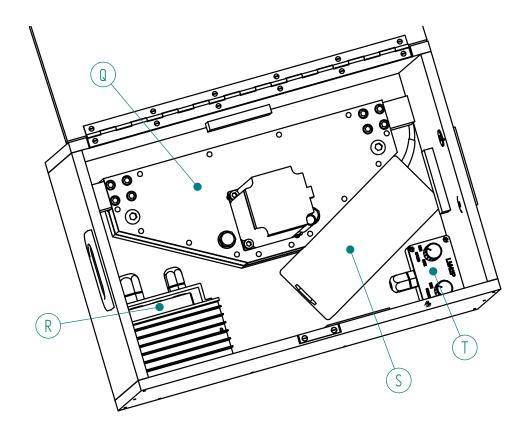

| C.    |  |
|-------|--|
| after |  |
|       |  |

| Wording | Figures | Descriptions                                                                                                                                                                                                                         |
|---------|---------|--------------------------------------------------------------------------------------------------------------------------------------------------------------------------------------------------------------------------------------|
| N       |         | Mast fixing plate, this plate is to assemble the Mast on a horizontal surface like a coffee table or a night-stand. She has a rough surface and a smooth one. Please flatten the rough face against the end of the mast.             |
| О       |         | Small rubber plate, this piece protects possible marks that could leave the screw of the clamp against the furniture. It also absorbs vibrations thus reducing the noise. Moreover, its purpose reduces slip. Dimensions: 40x50x8mm. |
| Р       |         | Large rubber plate, this piece protects possible marks that could leave the side surface of the mast or the mast fixing plate against the furniture. Dimensions: 80x100x8mm.                                                         |
| Q       |         | LoveMachine42People (LM42P), it's the main machine.                                                                                                                                                                                  |
| R       |         | Electric case including the driver of the stepper-motor and the control module.                                                                                                                                                      |
| S       |         | $Power\ supply\ 220 V/24 V,\ 6 A.$                                                                                                                                                                                                   |