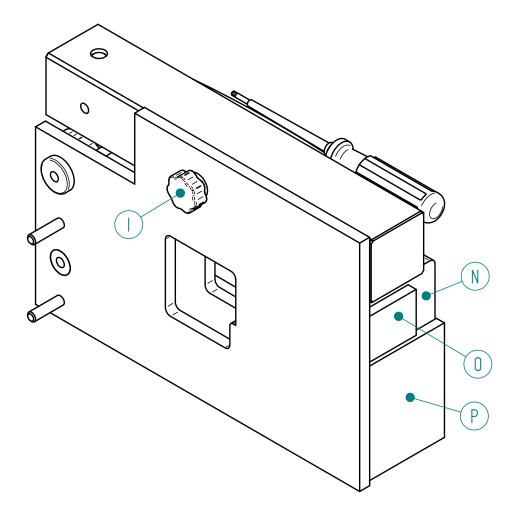

| after   |         |                                                                                                                                                                                                                                                |
|---------|---------|------------------------------------------------------------------------------------------------------------------------------------------------------------------------------------------------------------------------------------------------|
| Wording | Figures | Descriptions                                                                                                                                                                                                                                   |
| G'      |         | Milk Bottle Adapter (optional) (men's dildo). This piece allows the attachment of the dildo on the shaft.                                                                                                                                      |
| Н       |         | Shaft (1 shaft include, the second is optional) This article is used to transmit the movement back and forth to the dildo. One end is inserted and secured by a strong permanent magnet in the LM42P. To release the shaft simply pull it out. |
| I       |         | Small Clamping Knobs (2 pieces included) These pieces are made to tight the fixation on the LM42P. One Small Clamping Knobs is placed above the Mobile Rack on the left and the second is below the Mobile Rack. (See figures 4, page 5)       |
| J       |         | Clamping Knob to fix the mast (2 pieces included) on the Mast fixing plate (N).                                                                                                                                                                |

| C.    |  |
|-------|--|
| after |  |
|       |  |

| Wording | Figures | Descriptions                                                                                                                                                                                                                         |
|---------|---------|--------------------------------------------------------------------------------------------------------------------------------------------------------------------------------------------------------------------------------------|
| N       |         | Mast fixing plate, this plate is to assemble the Mast on a horizontal surface like a coffee table or a night-stand. She has a rough surface and a smooth one. Please flatten the rough face against the end of the mast.             |
| О       |         | Small rubber plate, this piece protects possible marks that could leave the screw of the clamp against the furniture. It also absorbs vibrations thus reducing the noise. Moreover, its purpose reduces slip. Dimensions: 40x50x8mm. |
| Р       |         | Large rubber plate, this piece protects possible marks that could leave the side surface of the mast or the mast fixing plate against the furniture. Dimensions: 80x100x8mm.                                                         |
| Q       |         | LoveMachine42People (LM42P), it's the main machine.                                                                                                                                                                                  |
| R       |         | Electric case including the driver of the stepper-motor and the control module.                                                                                                                                                      |
| S       |         | $Power\ supply\ 220 V/24 V,\ 6 A.$                                                                                                                                                                                                   |