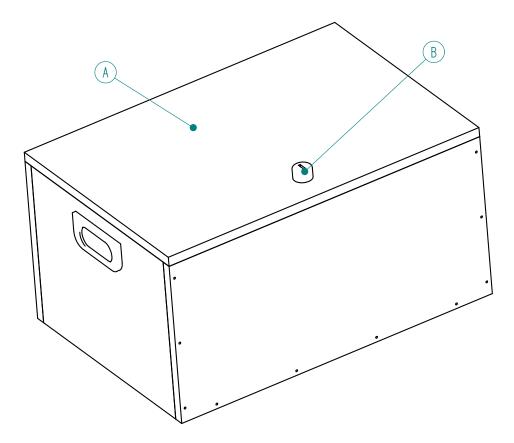

## 1 Description of the content

Figure 1: Wooden storage box

Figure 2: Storage mobile rack and location of the clamp

Figure 3: Location of the parts on the mobile rack

Figure 4: Location of the parts on the mobile rack (bottom view)

Figure 5: Storage box without the mobile rack (bottom of the box)

Table 1: Description of the parts

| Wording | Figures | Descriptions                                                                                                                                                                                                                                |
|---------|---------|---------------------------------------------------------------------------------------------------------------------------------------------------------------------------------------------------------------------------------------------|
| A, B    | 0       | Storage case protecting the machine and its accessories. Dimensions 350 x $240 \times 183$ mm. Include a lock with two keys.                                                                                                                |
| С       |         | Mobile Rack it's for arranging the different parts inside the storage case.                                                                                                                                                                 |
| D       |         | Clamp to fix the mast to the frame of the bed or the fixing plate of the mast at the coffee table.                                                                                                                                          |
| Е       |         | Torx screwdriver for tightening the adapters for dildos on the shaft.                                                                                                                                                                       |
| F       |         | Realistic Cock Adapter (optional) from the brand Pipedream Cock. This piece allows the attachment of the dildo on the shaft. It clips the suction cup of the dildo. Outside diameter = 80mm, height = 24mm and 50mm for the small diameter. |
| G       |         | Big balls Pyrex Glass Anal Adapter (optional). This piece allows the attachment of the dildo on the shaft. It pinches the biggest ball of the dildo with an outside diameter of 37mm.                                                       |