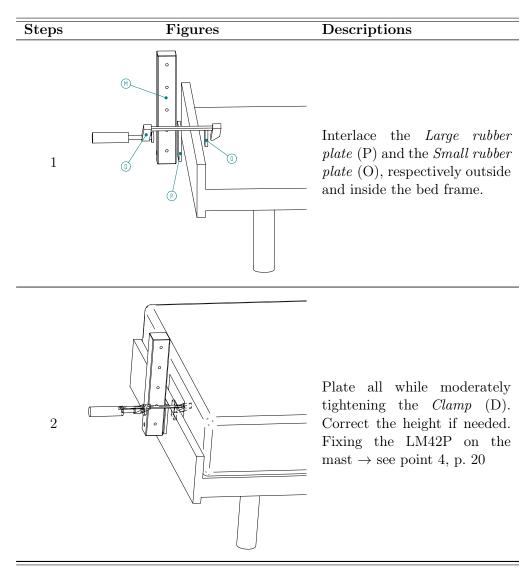

#### 3.1 On the frame of a bed

Note: if you own a bed with a domed frame on outside, you can put the mast between the inside of the frame and the mattress.

Table 5: Fixing the LM42P on the frame of a bed